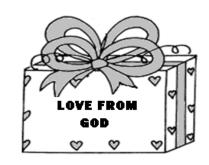

## Check how much you know!

1. DRAW A LINE FROM THE WORDS
TO THE CORRECT PICTURE.

STD II

When I get angry with others it's like this has entered my heart.

God washed away my sins

It shows that I became a 'Jesus child'