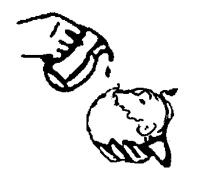

## Check how much you know!

1. DRAW A LINE FROM THE WORDS
TO THE CORRECT PICTURE.

STD II

When I get angry with others it's like this has entered my heart.

God washed away my sins

It shows that I became a 'Jesus child'