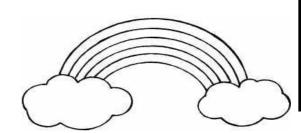

A sign from God to Noah

'Blessing' means this.

| 2          | WRITE DOWN     | THE | ANSWERS   | TN THE   | BOXES   |
|------------|----------------|-----|-----------|----------|---------|
| <b>L</b> . | AAUTIC DO AAIA | 111 | MINDINCKS | TIA 111C | . DONES |