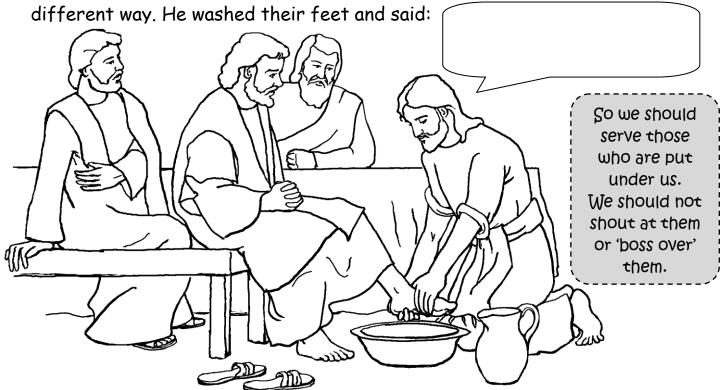

## Jesus Showed Us How to be Great

STD II

Jesus' apostles fought about who was the greatest. Jesus showed them a

God has put some people in charge of us. We should listen to them and help them, so that everyone is happy.